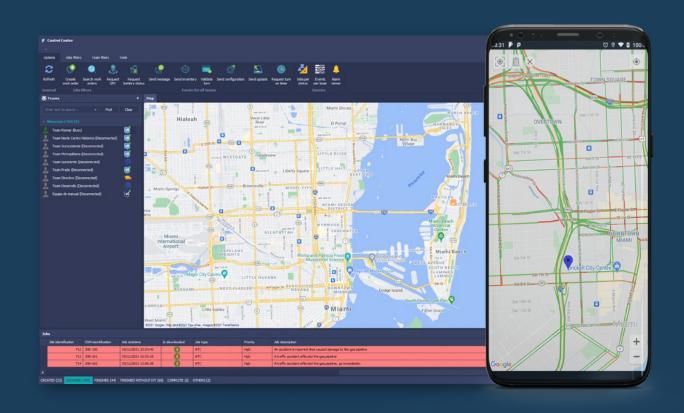

# **GEOLOCALIZATION**

**Bloom** facilitates order allocation from the dispatch center by calculating the optimal route of travel based on geolocation criteria, proximity, traffic, availability, type of work order, priorities, and pre-defined attention times, thus increasing staff productivity. Not only can this task be automatic, but it can also be done manually, based on the dispatch center informed decisions.

# **STATUS UPDATES**

It allows to view in real-time work order status changes made by field technicians, thus leading to better management and fulfillment of your processes on time and efficiently.