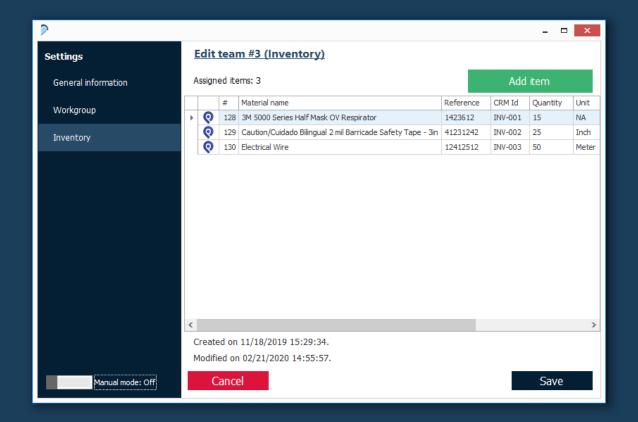

Management and control of field team technicians.

Detailed users' information through multiple security profiles

Remote monitoring of your field team technicians.

Easy and complete control of your warehouse, inventory, material assignment loans between field technicians, suppliers, general inputs and outputs.

Bloom allows for complete traceability of your inventory, minimizing sunk costs for loss of material.

Quick and easy adaptability for all types of processes.

Easy configuration of the entire operation directly from your desktop.