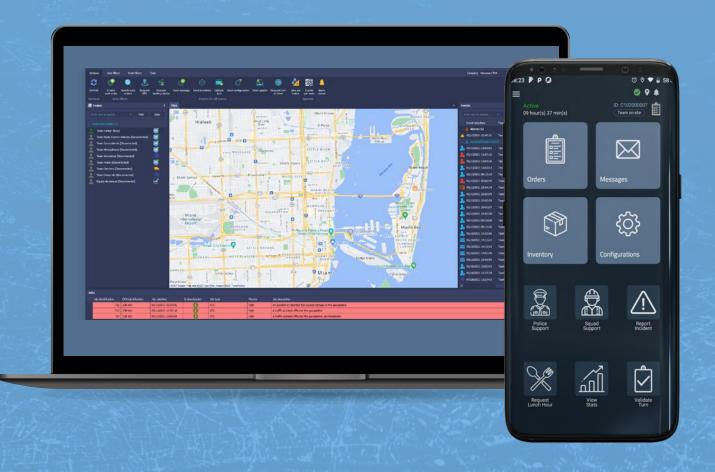

# bloom

grow with us

Wireless Technologies USA Witech USA Corp

**Bloom** is a versatile tool for the administration, control and remote monitoring of the field workforce, developed for companies in need of control and management of both internal processes and their field team in real time.

Management and control of field team technicians.

Detailed users' information through multiple security profiles

Remote monitoring of your field team technicians.

Easy and complete control of your warehouse, inventory, material assignment loans between field technicians, suppliers, general inputs and outputs.