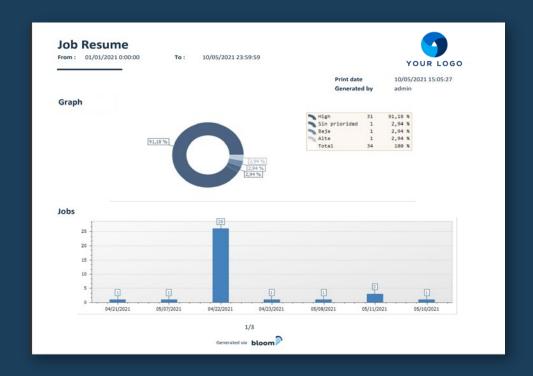

**Bloom** allows for creating reports of inventory balance, technician performance, and managerial indicators of each one of your processes. Easily exported in different formats (PDF, HTML, DOC, XLS, among others).