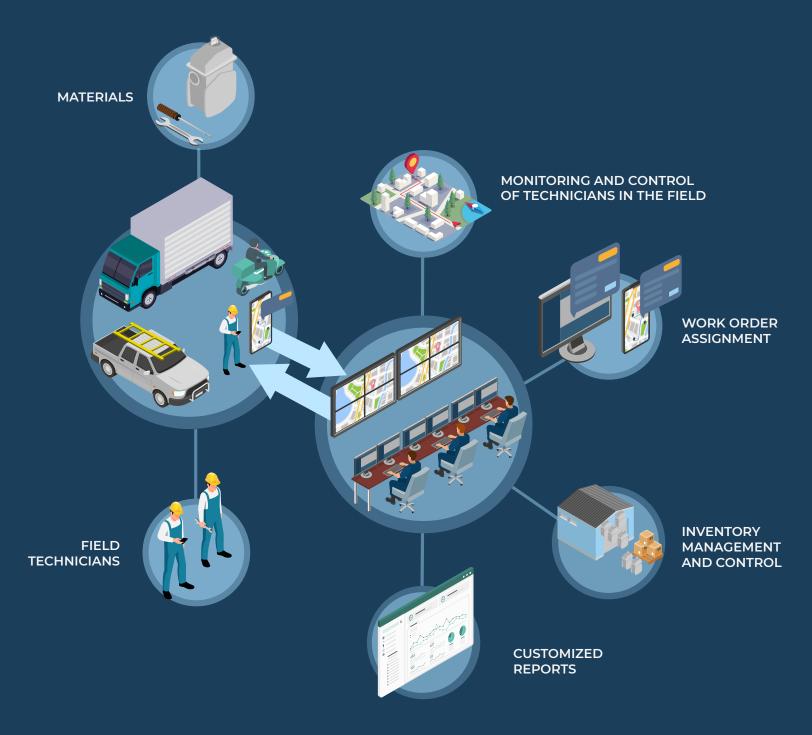

Management and control of field team technicians.

Detailed users' information through multiple security profiles

Remote monitoring of your field team technicians.

Easy and complete control of your warehouse, inventory, material assignment loans between field technicians, suppliers, general inputs and outputs.

Bloom allows for complete traceability of your inventory, minimizing sunk costs for loss of material.

Quick and easy adaptability for all types of processes.

Easy configuration of the entire operation directly from your desktop.

Allows for complete control of your operation through the monitoring of all status change updates within the field work order.

Client and contract management associated to your operation.

Management of 100% dynamic forms that allow our clients to adapt Bloom to each one of their processes in an easy and intuitive way (maintenance and repairs, emergency care, customer service, among others).