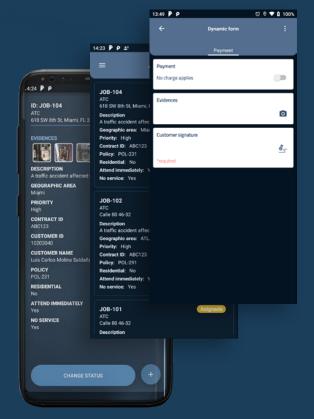

## PHOTOGRAPHIC EVIDENCE

**Bloom** allows to capture, compress and automatically synchronize photographic, video-graphic, and electronic signatures evidence while saving storage space and battery usage in order to end work orders, thus providing a complete control of the jobs done out in the field.

# **REGISTRIES**

It allows your technicians to fill out forms directly from their mobile devices and can easily connect with portable printers for the printing of reports required by your work order processes.